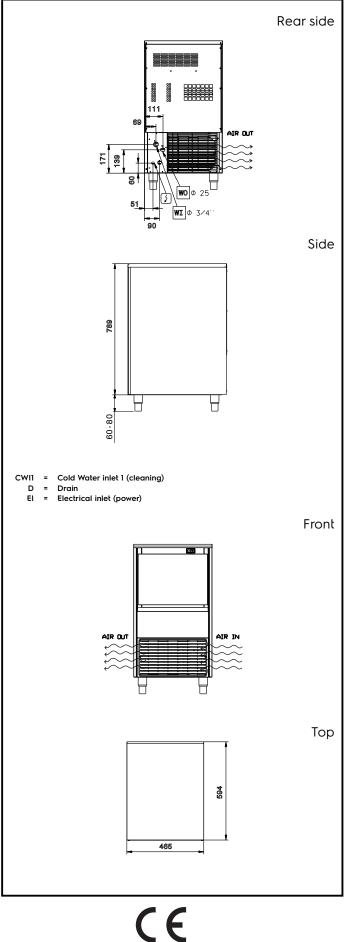

# Electrolux PROFESSIONAL

Ice Makers Ice Cuber (22gr), 37kg/24h, 20kg bin, air-cooled

| Electric                                                                                                                              |                                                                   |  |
|---------------------------------------------------------------------------------------------------------------------------------------|-------------------------------------------------------------------|--|
| Supply voltage:<br>Electrical power max:                                                                                              | 220-240 V/1N ph/50 Hz<br>0.38 kW                                  |  |
| Capacity:                                                                                                                             |                                                                   |  |
| Bin capacity:                                                                                                                         | ISO 9001; ISO 14001 kg                                            |  |
| Key Information:                                                                                                                      |                                                                   |  |
| External dimensions, Width:<br>External dimensions, Depth:<br>External dimensions, Height:<br>Net weight:<br>Output:<br>Kind of cube: | 465 mm<br>595 mm<br>849 mm<br>45 kg<br>37 kg/day<br>Ice Cube 22 g |  |
| Sustainability                                                                                                                        |                                                                   |  |
| Refrigerant type:<br>Refrigerant weight:<br>Water consumption:                                                                        | R290<br>110 g<br>4 It/hr                                          |  |